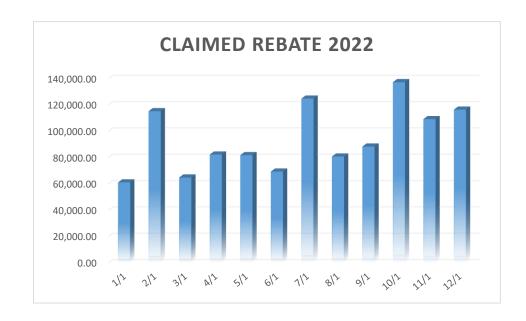

## 911 EMERGENCY SERVICES FUND 3020 FOR CRAIGHEAD COUNTY, UNINCORPORATED JANUARY 2022 - DECEMBER 2022

## **BALANCE**

|            |    |           | EXCESS      |     |        |    | COM        |    |                     |    |            | TRANSFER     |                         |
|------------|----|-----------|-------------|-----|--------|----|------------|----|---------------------|----|------------|--------------|-------------------------|
| DATE       | R  | ECEIPTS   | COM         | INT | EREST  | C  | HARGED     | D  | <i>ISBURSEMENTS</i> | "C | CASH FLOW" | FROM GENERAL | \$<br>70,115.99         |
| 1/31/2022  | \$ | 7,099.73  |             | \$  | 46.92  | \$ | (142.93)   | \$ | (2,947.25)          | \$ | 4,056.47   |              | \$<br>74,172.46         |
| 2/28/2022  | \$ | 3,323.46  |             | \$  | 41.61  | \$ | (67.31)    | \$ | (2,947.25)          | \$ | 350.51     |              | \$<br>74,522.97         |
| 3/31/2022  | \$ | 3,131.01  | \$ 1,069.08 | \$  | 47.30  | \$ | (63.58)    | \$ | (2,931.35)          | \$ | 1,252.46   |              | \$<br><i>75,775.4</i> 3 |
| 4/30/2022  | \$ | 6,062.73  |             | \$  | 46.81  | \$ | (122.19)   | \$ | (2,947.25)          | \$ | 3,040.10   |              | \$<br>78,815.53         |
| 5/31/2022  | \$ | 15,703.74 |             | \$  | 59.74  | \$ | (315.26)   | \$ | (2,947.25)          | \$ | 12,500.97  |              | \$<br>91,316.50         |
| 6/30/2022  | \$ | 3,155.84  |             | \$  | 56.25  | \$ | (64.25)    | \$ | (2,947.25)          | \$ | 200.59     |              | \$<br>91,517.09         |
| 7/31/2022  | \$ | 4,286.34  |             | \$  | 57.20  | \$ | (86.87)    | \$ | (482.16)            | \$ | 3,774.51   |              | \$<br>95,291.60         |
| 8/31/2022  | \$ | 4,351.41  |             | \$  | 61.87  | \$ | (88.27)    | \$ | (2,950.28)          | \$ | 1,374.73   |              | \$<br>96,666.33         |
| 9/30/2022  | \$ | 3,031.99  |             | \$  | 70.49  | \$ | (62.05)    | \$ | (5,417.12)          | \$ | (2,376.69) |              | \$<br>94,289.64         |
| 10/31/2022 | \$ | 5,680.43  |             | \$  | 60.50  | \$ | (114.82)   | \$ | (2,948.45)          | \$ | 2,677.66   |              | \$<br>96,967.30         |
| 11/30/2022 | \$ | 2,939.40  |             | \$  | 61.64  | \$ | (60.02)    | \$ | (2,948.70)          | \$ | (7.68)     |              | \$<br>96,959.62         |
| 12/31/2022 | \$ | 3,130.67  |             | \$  | 378.73 | \$ | (70.18)    | \$ | (482.16)            | \$ | 2,957.06   |              | \$<br>99,916.68         |
| TOTAL      | \$ | 61,896.75 | \$ 1,069.08 | \$  | 989.06 | \$ | (1,257.73) | \$ | (32,896.47)         | \$ | 29,800.69  | \$ -         | \$<br>99,916.68         |