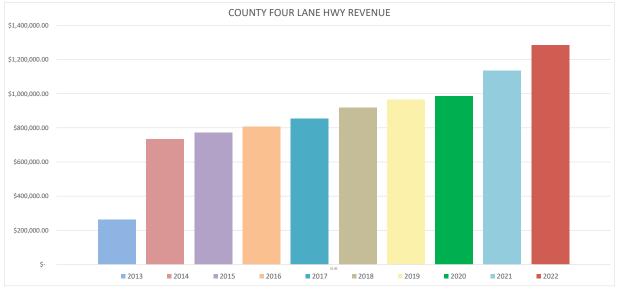

# County Road Funds Available

December 2008 - December 2022

| MONTH AND YEAR | 1  | OUNTY ROAD FUND | Road | d Investment Fund | TOTAL | AVAILABLE ROAD FUNDS |
|----------------|----|-----------------|------|-------------------|-------|----------------------|
| 31-Dec-08      | \$ | 2,083,232.79    |      |                   | \$    | 2,083,232.79         |
| 31-Dec-09      | \$ | 2,691,555.38    |      |                   | \$    | 2,691,555.38         |
| 31-Dec-10      | \$ | 3,281,336.87    |      |                   | \$    | 3,281,336.87         |
| 31-Dec-11      | \$ | 2,191,149.08    |      |                   | \$    | 2,191,149.08         |
| 31-Dec-12      | \$ | 2,866,938.62    |      |                   | \$    | 2,866,938.62         |
| 31-Dec-13      | \$ | 3,149,874.00    |      |                   | \$    | 3,149,874.00         |
| 31-Dec-14      | \$ | 3,383,274.75    |      |                   | \$    | 3,383,274.75         |
| 31-Dec-15      | \$ | 3,869,611.16    |      |                   | \$    | 3,869,611.16         |
| 31-Dec-16      | \$ | 3,486,999.79    | \$   | 490,000.00        | \$    | 3,976,999.79         |
| 31-Dec-17      | \$ | 3,980,864.57    | \$   | 493,036.53        | \$    | 4,473,901.10         |
| 31-Dec-18      | \$ | 2,912,718.05    | \$   | 1,597,575.15      | \$    | 4,510,293.20         |
| 31-Dec-19      | \$ | 4,472,224.84    | \$   | 252,281.09        | \$    | 4,724,505.93         |
| 31-Dec-20      | \$ | 6,020,128.55    | \$   | -                 | \$    | 6,020,128.55         |
| 31-Dec-21      | \$ | 6,914,188.33    |      |                   | \$    | 6,914,188.33         |
| 31-Dec-22      | \$ | 8,510,853.89    |      |                   | \$    | 8,510,853.89         |
|                |    |                 |      |                   |       |                      |

## **ROAD FUNDS**