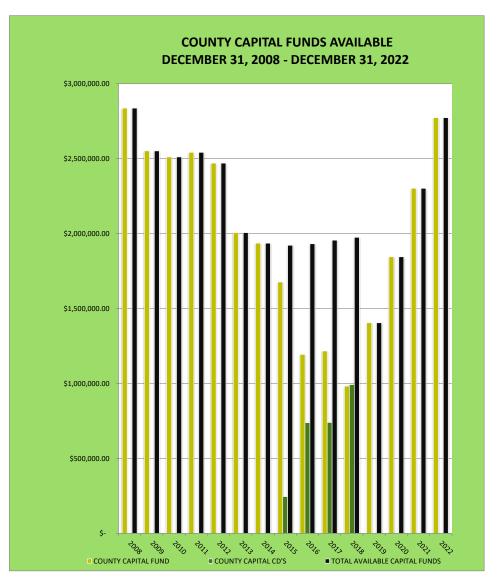

# Craighead County, Arkansas County Capital Funds Available December 2008 - December 2022

| MONTH AND<br>YEAR | <u>co</u> | UNTY CAPITAL<br>FUND | <u>coul</u> | NTY CAPITAL<br>CD'S | <u>C/</u> | TOTAL<br>AVAILABLE<br>APITAL FUNDS |
|-------------------|-----------|----------------------|-------------|---------------------|-----------|------------------------------------|
| 31-Dec-08         | \$        | 2,837,475.79         | \$          | -                   | \$        | 2,837,475.79                       |
| 31-Dec-09         | \$        | 2,551,729.24         |             |                     | \$        | 2,551,729.24                       |
| 31-Dec-10         | \$        | 2,511,543.81         |             |                     | \$        | 2,511,543.81                       |
| 31-Dec-11         | \$        | 2,542,140.77         |             |                     | \$        | 2,542,140.77                       |
| 31-Dec-12         | \$        | 2,470,344.93         |             |                     | \$        | 2,470,344.93                       |
| 31-Dec-13         | \$        | 2,006,640.68         |             |                     | \$        | 2,006,640.68                       |
| 31-Dec-14         | \$        | 1,936,125.41         |             |                     | \$        | 1,936,125.41                       |
| 31-Dec-15         | \$        | 1,676,731.44         | \$          | 245,053.70          | \$        | 1,921,785.14                       |
| 31-Dec-16         | \$        | 1,193,262.03         | \$          | 738,763.84          | \$        | 1,932,025.87                       |
| 31-Dec-17         | \$        | 1,216,712.19         | \$          | 739,619.62          | \$        | 1,956,331.81                       |
| 31-Dec-18         | \$        | 982,262.82           | \$          | 992,533.58          | \$        | 1,974,796.40                       |
| 31-Dec-19         | \$        | 1,405,091.46         |             |                     | \$        | 1,405,091.46                       |
| 31-Dec-20         | \$        | 1,845,172.68         |             |                     | \$        | 1,845,172.68                       |
| 31-Dec-21         | \$        | 2,302,119.47         |             |                     | \$        | 2,302,119.47                       |
| 31-Dec-22         | \$        | 2,773,881.76         |             |                     | \$        | 2,773,881.76                       |
|                   |           |                      |             |                     |           |                                    |

## CAPITAL FUNDS AVAILABLE

# Craighead County, Arkansas