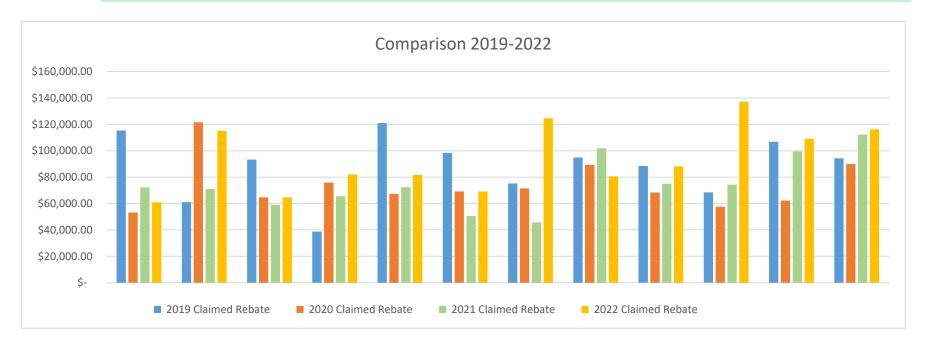

## 911 EMERGENCY SERVICES FUND 3020 FOR CRAIGHEAD COUNTY, UNINCORPORATED JANUARY 2022 - DECEMBER 2022

## **BALANCE**

|            |    |           | EXCESS      |     |        |    | COM        |    |                     |    |            | TRANSFER     |                         |
|------------|----|-----------|-------------|-----|--------|----|------------|----|---------------------|----|------------|--------------|-------------------------|
| DATE       | R  | ECEIPTS   | COM         | INT | EREST  | C  | HARGED     | D  | <i>ISBURSEMENTS</i> | "C | CASH FLOW" | FROM GENERAL | \$<br>70,115.99         |
| 1/31/2022  | \$ | 7,099.73  |             | \$  | 46.92  | \$ | (142.93)   | \$ | (2,947.25)          | \$ | 4,056.47   |              | \$<br>74,172.46         |
| 2/28/2022  | \$ | 3,323.46  |             | \$  | 41.61  | \$ | (67.31)    | \$ | (2,947.25)          | \$ | 350.51     |              | \$<br>74,522.97         |
| 3/31/2022  | \$ | 3,131.01  | \$ 1,069.08 | \$  | 47.30  | \$ | (63.58)    | \$ | (2,931.35)          | \$ | 1,252.46   |              | \$<br><i>75,775.4</i> 3 |
| 4/30/2022  | \$ | 6,062.73  |             | \$  | 46.81  | \$ | (122.19)   | \$ | (2,947.25)          | \$ | 3,040.10   |              | \$<br>78,815.53         |
| 5/31/2022  | \$ | 15,703.74 |             | \$  | 59.74  | \$ | (315.26)   | \$ | (2,947.25)          | \$ | 12,500.97  |              | \$<br>91,316.50         |
| 6/30/2022  | \$ | 3,155.84  |             | \$  | 56.25  | \$ | (64.25)    | \$ | (2,947.25)          | \$ | 200.59     |              | \$<br>91,517.09         |
| 7/31/2022  | \$ | 4,286.34  |             | \$  | 57.20  | \$ | (86.87)    | \$ | (482.16)            | \$ | 3,774.51   |              | \$<br>95,291.60         |
| 8/31/2022  | \$ | 4,351.41  |             | \$  | 61.87  | \$ | (88.27)    | \$ | (2,950.28)          | \$ | 1,374.73   |              | \$<br>96,666.33         |
| 9/30/2022  | \$ | 3,031.99  |             | \$  | 70.49  | \$ | (62.05)    | \$ | (5,417.12)          | \$ | (2,376.69) |              | \$<br>94,289.64         |
| 10/31/2022 | \$ | 5,680.43  |             | \$  | 60.50  | \$ | (114.82)   | \$ | (2,948.45)          | \$ | 2,677.66   |              | \$<br>96,967.30         |
| 11/30/2022 | \$ | 2,939.40  |             | \$  | 61.64  | \$ | (60.02)    | \$ | (2,948.70)          | \$ | (7.68)     |              | \$<br>96,959.62         |
| 12/31/2022 | \$ | 3,130.67  |             | \$  | 378.73 | \$ | (70.18)    | \$ | (482.16)            | \$ | 2,957.06   |              | \$<br>99,916.68         |
| TOTAL      | \$ | 61,896.75 | \$ 1,069.08 | \$  | 989.06 | \$ | (1,257.73) | \$ | (32,896.47)         | \$ | 29,800.69  | \$ -         | \$<br>99,916.68         |