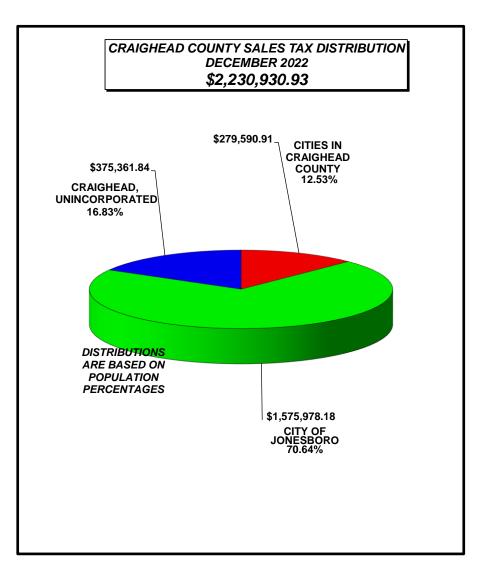

| \$ | 37,626.44 |      | 1.69%        |
| BLACK OAK           | \$ | 4,673.22  |      | 0.21%        |
| BONO                | \$ | 48,316.68 |      | 2.17%        |
| BROOKLAND           | \$ | 81,510.58 |      | 3.65%        |
| CARAWAY             | \$ | 22,724.28 |      | 1.02%        |
| CASH                | \$ | 5,615.89  |      | 0.25%        |
| EGYPT               | \$ | 2,266.41  |      | 0.10%        |
| LAKE CITY           | \$ | 46,651.97 |      | 2.09%        |
| MONETTE             | \$ | 30,205.44 |      | 1.35%        |
| CITIES IN CRAIGHEAD | •  |           | \$   | 279,590.91   |
| CITY OF JONESBORO   | •  |           | \$   | 1,575,978.18 |
| CRAIGHEAD COUNTY    | •  |           | \$   | 375,361.84   |
| TOTAL SALES TAX     |    |           | \$ 2 | 2,230,930.93 |





## COUNTY SALES AND USE TAX DISTRIBUTION FOR NOVEMBER 2022, efective 12/22/2022

| •  | 075 004 04   | 40.00504500/ |
|----|--------------|--------------|
| \$ | 375,361.84   | 16.8253456%  |
| \$ | 279,590.91   | 12.5324772%  |
| \$ | 1,575,978.18 | 70.6421772%  |
| \$ | 2,230,930.93 | 100.00%      |

**COUNTY TREASURER'S OFFICE** 

## CRAIGHEAD COUNTY SALES TAX DISTRIBUTIONS YEAR TO DATE 2022

| CITY IN CRAIGHEAD   |    |              | <b>POPULATION %</b> |
|---------------------|----|--------------|---------------------|
| BAY                 | \$ | 476,890.49   | 1.69%               |
| BLACK OAK           | \$ | 59,230.00    | 0.21%               |
| BONO                | \$ | 612,382.32   | 2.17%               |
| BROOKLAND           | \$ | 1,033,093.30 | 3.65%               |
| C