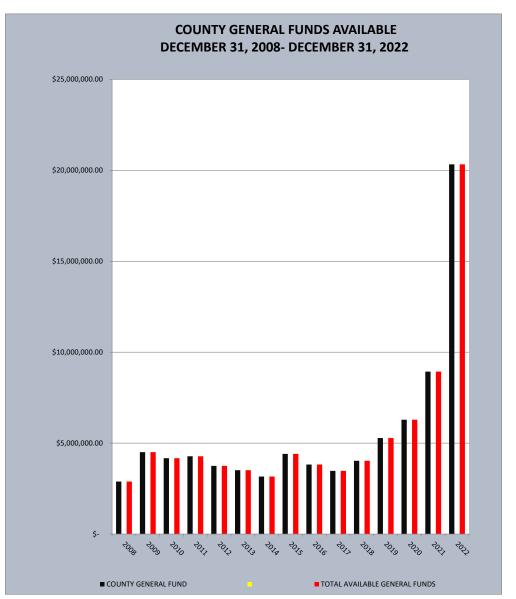

# Craighead County, Arkansas General Funds Available

## December 2008 - December 2022

| MONTH AND<br>YEAR | <u>co</u> | UNTY GENERAL FUND | TOTAL AVAILABLE<br>GENERAL FUNDS |
|-------------------|-----------|-------------------|----------------------------------|
| 31-Dec-08         | \$        | 2,887,477.44      | \$<br>2,887,477.44               |
| 31-Dec-09         | \$        | 4,503,702.03      | \$<br>4,503,702.03               |
| 31-Dec-10         | \$        | 4,168,238.57      | \$<br>4,168,238.57               |
| 31-Dec-11         | \$        | 4,273,642.83      | \$<br>4,273,642.83               |
| 31-Dec-12         | \$        | 3,746,958.13      | \$<br>3,746,958.13               |
| 31-Dec-13         | \$        | 3,510,715.93      | \$<br>3,510,715.93               |
| 31-Dec-14         | \$        | 3,161,614.39      | \$<br>3,161,614.39               |
| 31-Dec-15         | \$        | 4,407,741.40      | \$<br>4,407,741.40               |
| 31-Dec-16         | \$        | 3,820,675.56      | \$<br>3,820,675.56               |
| 31-Dec-17         | \$        | 3,475,140.64      | \$<br>3,475,140.64               |
| 31-Dec-18         | \$        | 4,027,839.59      | \$<br>4,027,839.59               |
| 31-Dec-19         | \$        | 5,278,075.54      | \$<br>5,278,075.54               |
| 31-Dec-20         | \$        | 6,289,406.58      | \$<br>6,289,406.58               |
| 31-Dec-21         | \$        | 8,934,622.14      | \$<br>8,934,622.14               |
| 31-Dec-22         | \$        | 20,329,199.21     | \$<br>20,329,199.21              |
|                   |           |                   |                                  |