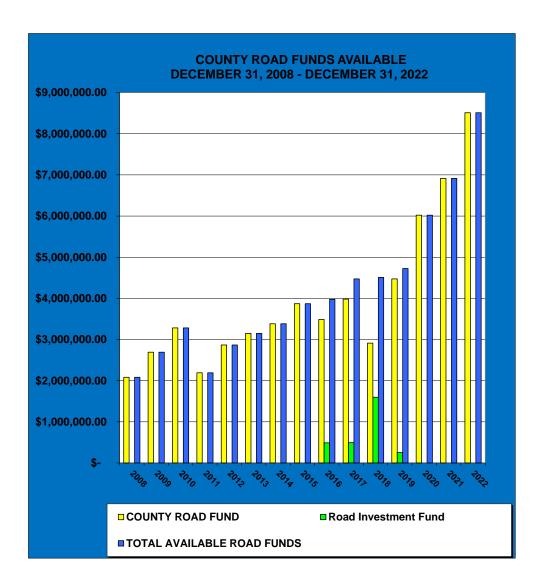

# County Road Funds Available

December 2008 - December 2022

| MONTH AND YEAR | 1  | OUNTY ROAD FUND | Road | d Investment Fund | TOTAL | AVAILABLE ROAD FUNDS |
|----------------|----|-----------------|------|-------------------|-------|----------------------|
| 31-Dec-08      | \$ | 2,083,232.79    |      |                   | \$    | 2,083,232.79         |
| 31-Dec-09      | \$ | 2,691,555.38    |      |                   | \$    | 2,691,555.38         |
| 31-Dec-10      | \$ | 3,281,336.87    |      |                   | \$    | 3,281,336.87         |
| 31-Dec-11      | \$ | 2,191,149.08    |      |                   | \$    | 2,191,149.08         |
| 31-Dec-12      | \$ | 2,866,938.62    |      |                   | \$    | 2,866,938.62         |
| 31-Dec-13      | \$ | 3,149,874.00    |      |                   | \$    | 3,149,874.00         |
| 31-Dec-14      | \$ | 3,383,274.75    |      |                   | \$    | 3,383,274.75         |
| 31-Dec-15      | \$ | 3,869,611.16    |      |                   | \$    | 3,869,611.16         |
| 31-Dec-16      | \$ | 3,486,999.79    | \$   | 490,000.00        | \$    | 3,976,999.79         |
| 31-Dec-17      | \$ | 3,980,864.57    | \$   | 493,036.53        | \$    | 4,473,901.10         |
| 31-Dec-18      | \$ | 2,912,718.05    | \$   | 1,597,575.15      | \$    | 4,510,293.20         |
| 31-Dec-19      | \$ | 4,472,224.84    | \$   | 252,281.09        | \$    | 4,724,505.93         |
| 31-Dec-20      | \$ | 6,020,128.55    | \$   | -                 | \$    | 6,020,128.55         |
| 31-Dec-21      | \$ | 6,914,188.33    |      |                   | \$    | 6,914,188.33         |
| 31-Dec-22      | \$ | 8,510,853.89    |      |                   | \$    | 8,510,853.89         |
|                |    |                 |      |                   |       |                      |

## **ROAD FUNDS**