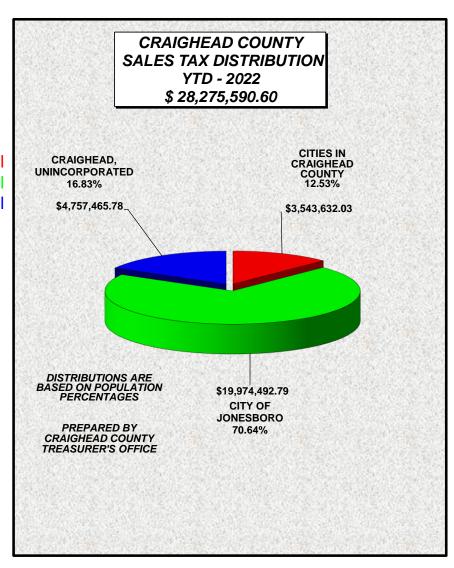

9,230.00    | 0.21%               |
| BONO                | \$ | 612,382.32   | 2.17%               |
| BROOKLAND           | \$ | 1,033,093.30 | 3.65%               |
| CARAWAY             | \$ | 288,015.43   | 1.02%               |
| CASH                | \$ | 71,177.69    | 0.25%               |
| EGYPT               | \$ | 28,725.27    | 0.10%               |
| LAKE CITY           | \$ | 591,283.24   | 2.09%               |
| MONETTE             | \$ | 382,834.29   | 1.35%               |
| CITIES IN CRAIGHEAD |    |              | \$ 3,543,632.03     |
| CITY OF JONESBORO   | 1  |              | \$ 19,974,492.79    |
| CRAIGHEAD RURAL     | I  |              | \$ 4,757,465.78     |
| TOTAL SALES TAX     |    |              | \$ 28,275,590.60    |

## YEAR TO DATE SALES AND USE TAX





## COUNTY TREASURER'S OFFICE

## **COUNTY SALES AND USE TAX DISTRIBUTIONS**

| \$<br>4,757,465.78  | 16.82534539% |
|---------------------|--------------|
| \$<br>3,543,632.03  | 12.53247750% |
| \$<br>19,974,492.79 | 70.64217711% |
| \$<br>28,275,590.60 | 100.00%      |

LOCAL REBATE CLAIMED

DEPARTMENT OF FINANCE AND ADMINISTRATION

SALES AND USE TAX

| Date      | Return Period | Claimed Rebate  |
|-----------|---------------|-----------------|
| 1/1/2022  | Nov-21        | 60,921.21       |
| 2/1/2022  | Dec-21        | 115,046.52      |
| 3/1/2022  | Jan-22        | 64,651.99       |
| 4/1/2022  | Feb-22        | 82,102.50       |
| 5/1/2022  | Mar-22        | 81,656.15       |
| 6/1/2022  | Apr-22        | 69,186.98       |
| 7/1/2022  | May-22        | 124,592.91      |
| 8/1/2022